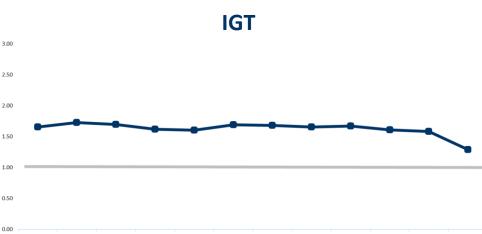

### Scientific Games – Most WAP Units Tracked

IGT – Video Reel Games Indexing High

Index vs Zone: Overall 1.04x, Owned 1.01x, Lease 1.44x, WAP 1.41x

Index vs Zone: Overall 0.89x, Owned 0.82x, Lease 1.30x, WAP 1.78x