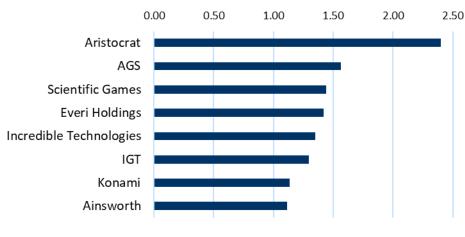

2nd highest indexing supplier at 1.20x, only behind AGS (page 42).

Now three Muso Triple 27 'Fu Lai Cai' theme variants are tracking in the top 25 NEW Video Reel category all indexing near 1.50x (page 34).