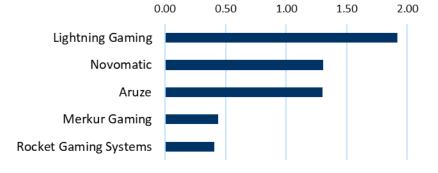

### Lightning Gaming – Strong Performance from 48 Games

Lightning Gaming continues to perform well overall with an index of 1.44x from 48 slots tracked. 'Screaming Links' remains in the top twenty-five NEW Leased game ranks, #12, with an index of 2.39x (page 36).