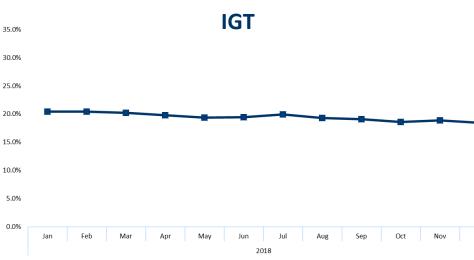

### Scientific Games – Most WAP Units Tracked

IGT – Video Reel Games Indexing High

Index vs Zone: Overall 1.04x, Owned 1.01x, Lease 1.44x, WAP 1.41x

Index vs Zone: Overall 0.89x, Owned 0.82x, Lease 1.30x, WAP 1.78x