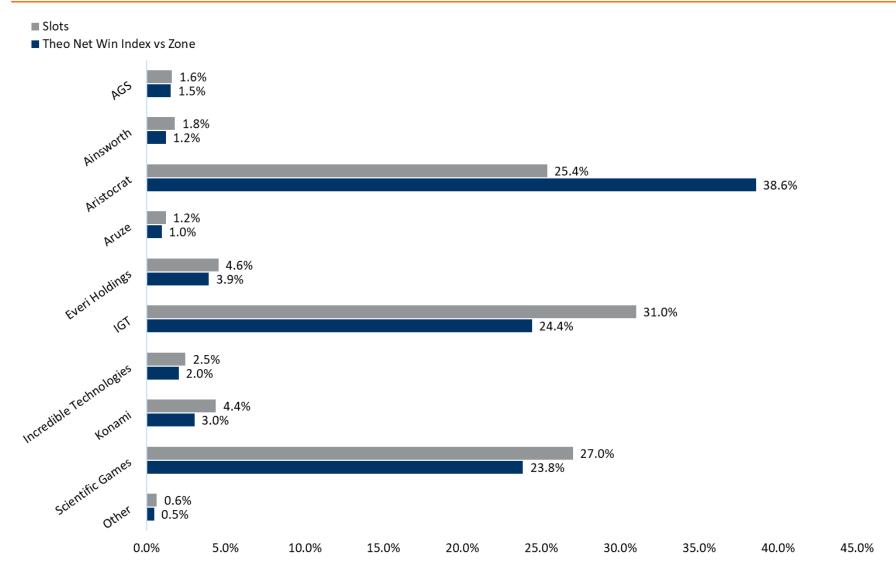

# Floor Mix – Supplier and Own Status

### Current Reporting Month: December 2018

Source: EILERS-FANTINI Central Game Performance Database – Data Through Dec '18

- Overview
- Key Insights
- Operator Participation
- Floor Mix
- Top Indexing Games
- Top Grossing Games
- Top NEW Games
- Top Indexing Suppliers
- Top Grossing Suppliers
- Supplier Fair Share