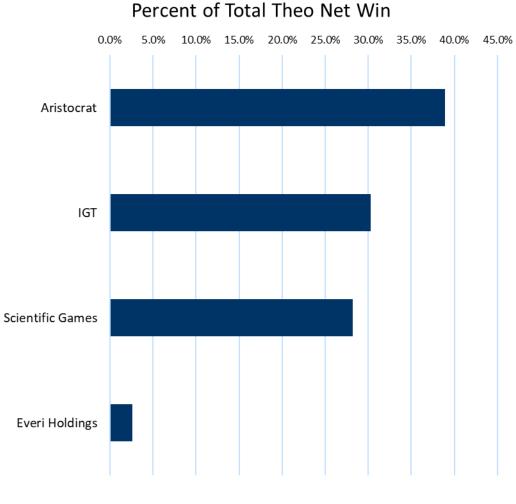

### Lightning Link & Dragon Link collectively account for over 25% of the total Theo Net Win in the Premium Segment of

AGS – Percent of Top Performing Games Continues to Rise

Index vs Zone: Overall 1.55x, Owned 1.55x, Lease 1.57x