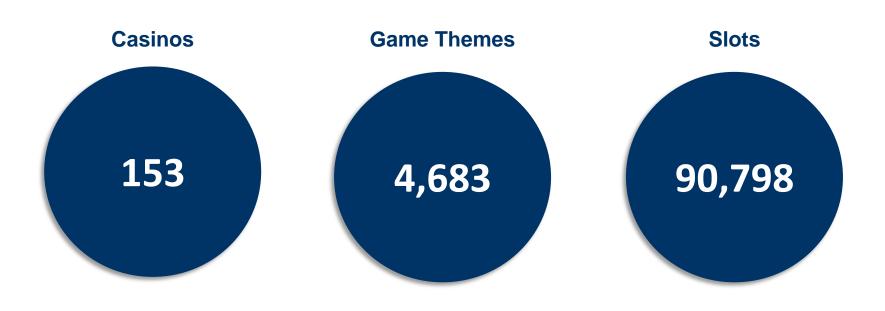

# **Overview – Statistics and Information**

• The EILERS-FANTINI Central Game Performance Database (GPD) currently includes relative performance data on 90,798 Slots; 4,683 unique game themes; and 153 Casinos; across 24 different jurisdictions, with performance data dating back to January of 2017.