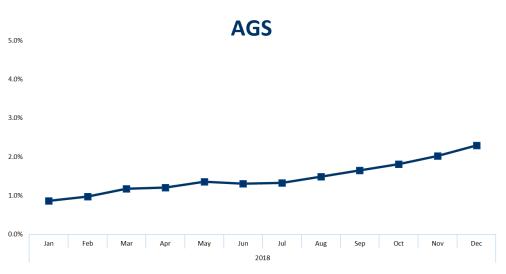

### Lightning Link & Dragon Link collectively account for over 25% of the total Theo Net Win in the Premium Segment of

AGS – Percent of Top Performing Games Continues to Rise

Index vs Zone: Overall 1.55x, Owned 1.55x, Lease 1.57x