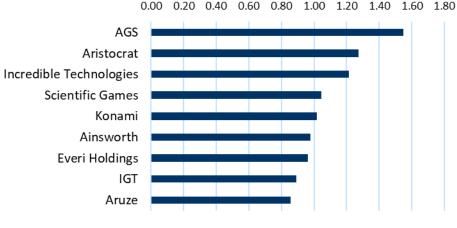

### Lightning Link & Dragon Link collectively account for over 25% of the total Theo Net Win in the Premium Segment of

AGS – Percent of Top Performing Games Continues to Rise

Index vs Zone: Overall 1.55x, Owned 1.55x, Lease 1.57x

Aristocrat – Best Fair Share Supplier Video Reel, Lease, & WAP

Best fair share supplier in the Video Reel, Lease, and WAP categories (pages 62, 65, and 66).

### Scientific Games – Most WAP Units Tracked

IGT – Video Reel Games Indexing High

Index vs Zone: Overall 1.04x, Owned 1.01x, Lease 1.44x, WAP 1.41x

Index vs Zone: Overall 0.89x, Owned 0.82x, Lease 1.30x, WAP 1.78x

Index vs Zone: Overall 1.27x, Owned 1.11x, Lease 2.40x, WAP 2.13x

With 222 units being tracked, SG leads all other suppliers with the most WAP units being lead by strong performance and variety with James Bond, Willy Wonka, Lord of the Rings, and Monopoly (page 52).

## Everi – WAP Units Index Well

Index vs Zone: Overall 0.96x, Owned 0.89x, Lease 1.42x, WAP 1.25x Though only tracking 23 WAP games in the GPD, indexing remains high at 1.25x (page 52).

Percent of Top Performing Owned Games shows continued growth throughout 2018 (page 46).

### Konami – Positive Fair Share in Video Reel Segment

Index vs Zone: Overall 1.02x, Owned 1.01x, Lease 1.13x

With performance out pacing units Konami posts a positive fair share in the Video Reel segment (page 62).

### Aruze – NEW Muso Triple 27 Themes Performing

Index vs Zone: Overall 0.86x, Owned 0.84x, Lease 1.30x

Index vs Zone: Overall 1.22x, Owned 1.20x, Lease 1.35x

Incredible Technologies – 2nd Highest Indexing Supplier In the Owned Segment

2nd highest indexing supplier at 1.20x, only behind AGS (page 42).

Now three Muso Triple 27 'Fu Lai Cai' theme variants are tracking in the top 25 NEW Video Reel category all indexing near 1.50x (page 34).

### Ainsworth – High Denom Video Reels Remain Strong

Index vs Zone: Overall 0.98x, Owned 0.97x, Lease 1.11x

High Denom Video Reels remain strong performers with four of the top twenty-five games, lead by 'The Enforcer' with an index of 1.94x (page 21).

### Lightning Gaming – Strong Performance from 48 Games

Lightning Gaming continues to perform well overall with an index of 1.44x from 48 slots tracked. 'Screaming Links' remains in the top twenty-five NEW Leased game ranks, #12, with an index of 2.39x (page 36).