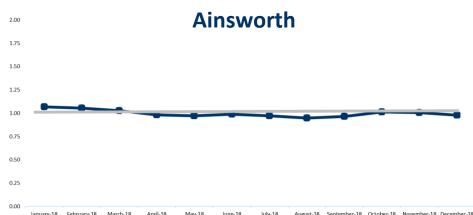

### Ainsworth – High Denom Video Reels Remain Strong

Index vs Zone: Overall 0.98x, Owned 0.97x, Lease 1.11x

High Denom Video Reels remain strong performers with four of the top twenty-five games, lead by 'The Enforcer' with an index of 1.94x (page 21).