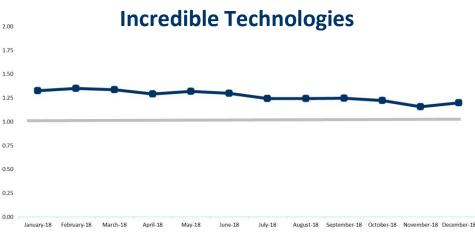

### "New" in the Core Segments:

IGT – 'Scarab' remains at the top of the NEW Video Reel charts with an Index of 2.52x. Incredible Technologies adds a new game to the video reel ranks with 'Pretty Penny' indexing at 1.46x. Scientific Games – '88 Fortunes Diamond' is the #1 new mechanical reel game with an index of 1.75x.

Incredible Tech. 'Pretty Penny' rounds out the list at #25.