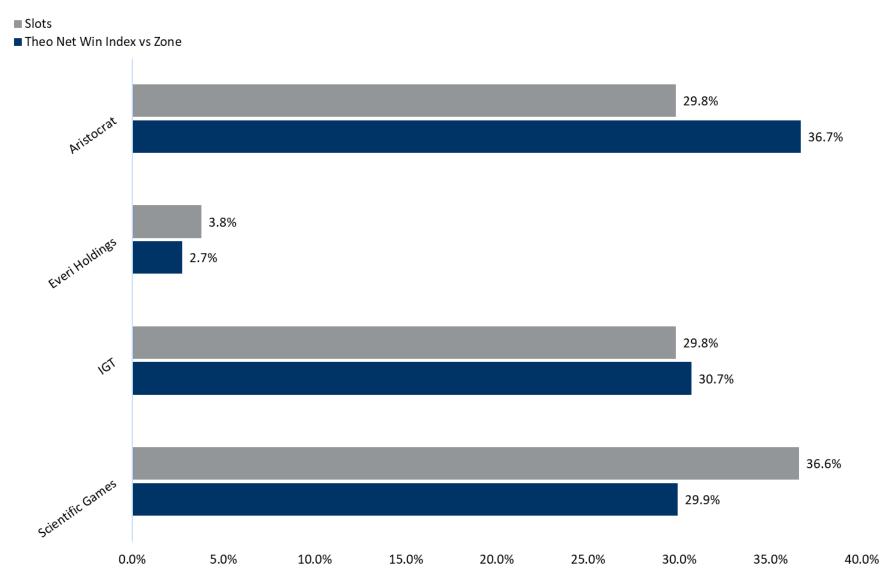

# Floor Mix – Supplier and Own Status

### Current Reporting Month: December 2018

Source: EILERS-FANTINI Central Game Performance Database – Data Through Dec '18

- Overview
- Key Insights
- Operator Participation
- Floor Mix
- Top Indexing Games
- Top Grossing Games
- Top NEW Games
- Top Indexing Suppliers
- Top Grossing Suppliers
- Supplier Fair Share