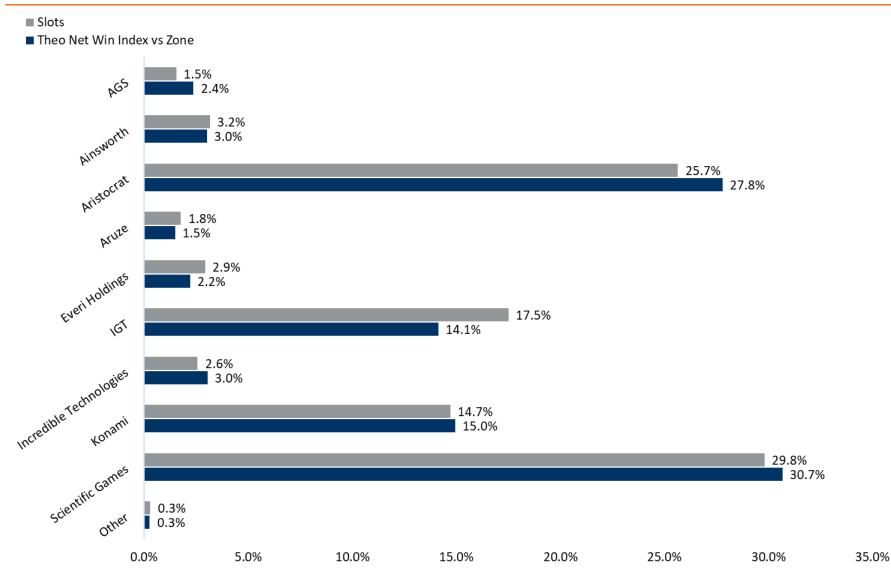

Aristocrat – Best Fair Share Supplier Video Reel, Lease, & WAP

Best fair share supplier in the Video Reel, Lease, and WAP categories (pages 62, 65, and 66).

### Konami – Positive Fair Share in Video Reel Segment

Index vs Zone: Overall 1.02x, Owned 1.01x, Lease 1.13x

With performance out pacing units Konami posts a positive fair share in the Video Reel segment (page 62).