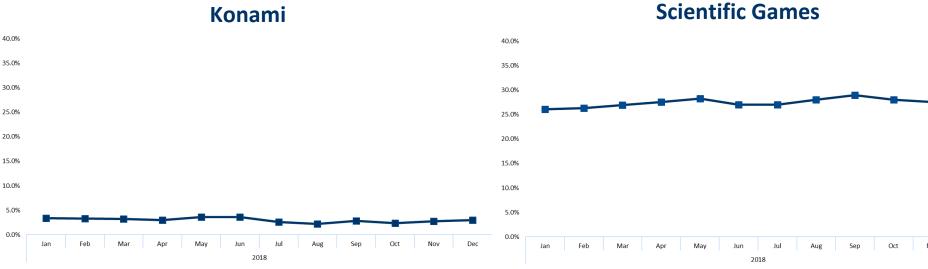

### Lightning Link & Dragon Link collectively account for over 25% of the total Theo Net Win in the Premium Segment of

AGS – Percent of Top Performing Games Continues to Rise

Index vs Zone: Overall 1.55x, Owned 1.55x, Lease 1.57x

Aristocrat – Best Fair Share Supplier Video Reel, Lease, & WAP

Best fair share supplier in the Video Reel, Lease, and WAP categories (pages 62, 65, and 66).

### Scientific Games – Most WAP Units Tracked

IGT – Video Reel Games Indexing High

Index vs Zone: Overall 1.04x, Owned 1.01x, Lease 1.44x, WAP 1.41x

Index vs Zone: Overall 0.89x, Owned 0.82x, Lease 1.30x, WAP 1.78x

Index vs Zone: Overall 1.27x, Owned 1.11x, Lease 2.40x, WAP 2.13x

With 222 units being tracked, SG leads all other suppliers with the most WAP units being lead by strong performance and variety with James Bond, Willy Wonka, Lord of the Rings, and Monopoly (page 52).

## Everi – WAP Units Index Well

Index vs Zone: Overall 0.96x, Owned 0.89x, Lease 1.42x, WAP 1.25x Though only tracking 23 WAP games in the GPD, indexing remains high at 1.25x (page 52).

Percent of Top Performing Owned Games shows continued growth throughout 2018 (page 46).

### Konami – Positive Fair Share in Video Reel Segment

Index vs Zone: Overall 1.02x, Owned 1.01x, Lease 1.13x

With performance out pacing units Konami posts a positive fair share in the Video Reel segment (page 62).