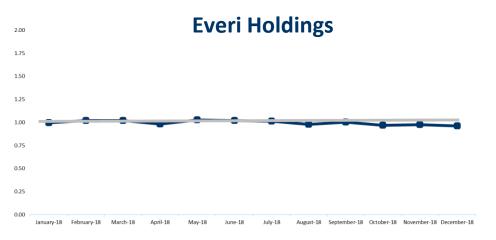

## Everi – WAP Units Index Well

Index vs Zone: Overall 0.96x, Owned 0.89x, Lease 1.42x, WAP 1.25x Though only tracking 23 WAP games in the GPD, indexing remains high at 1.25x (page 52).

Percent of Top Performing Owned Games shows continued growth throughout 2018 (page 46).