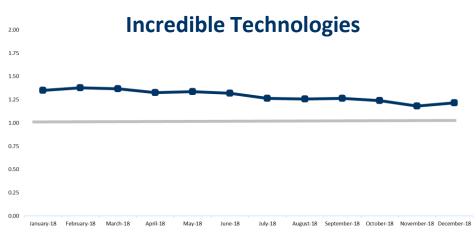

### Aruze – NEW Muso Triple 27 Themes Performing

Index vs Zone: Overall 0.86x, Owned 0.84x, Lease 1.30x

Index vs Zone: Overall 1.22x, Owned 1.20x, Lease 1.35x

Incredible Technologies – 2nd Highest Indexing Supplier In the Owned Segment

2nd highest indexing supplier at 1.20x, only behind AGS (page 42).

Now three Muso Triple 27 'Fu Lai Cai' theme variants are tracking in the top 25 NEW Video Reel category all indexing near 1.50x (page 34).