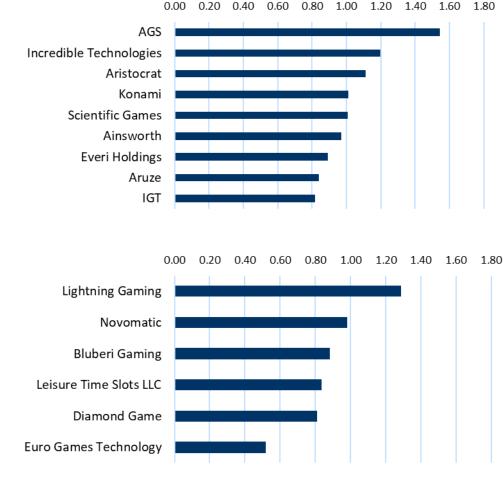

### Lightning Link & Dragon Link collectively account for over 25% of the total Theo Net Win in the Premium Segment of

AGS – Percent of Top Performing Games Continues to Rise

Index vs Zone: Overall 1.55x, Owned 1.55x, Lease 1.57x

Aristocrat – Best Fair Share Supplier Video Reel, Lease, & WAP

Best fair share supplier in the Video Reel, Lease, and WAP categories (pages 62, 65, and 66).

### Scientific Games – Most WAP Units Tracked

IGT – Video Reel Games Indexing High

Index vs Zone: Overall 1.04x, Owned 1.01x, Lease 1.44x, WAP 1.41x

Index vs Zone: Overall 0.89x, Owned 0.82x, Lease 1.30x, WAP 1.78x

Index vs Zone: Overall 1.27x, Owned 1.11x, Lease 2.40x, WAP 2.13x

With 222 units being tracked, SG leads all other suppliers with the most WAP units being lead by strong performance and variety with James Bond, Willy Wonka, Lord of the Rings, and Monopoly (page 52).

## Everi – WAP Units Index Well

Index vs Zone: Overall 0.96x, Owned 0.89x, Lease 1.42x, WAP 1.25x Though only tracking 23 WAP games in the GPD, indexing remains high at 1.25x (page 52).

Percent of Top Performing Owned Games shows continued growth throughout 2018 (page 46).

### Konami – Positive Fair Share in Video Reel Segment

Index vs Zone: Overall 1.02x, Owned 1.01x, Lease 1.13x

With performance out pacing units Konami posts a positive fair share in the Video Reel segment (page 62).

### Aruze – NEW Muso Triple 27 Themes Performing

Index vs Zone: Overall 0.86x, Owned 0.84x, Lease 1.30x

Index vs Zone: Overall 1.22x, Owned 1.20x, Lease 1.35x

Incredible Technologies – 2nd Highest Indexing Supplier In the Owned Segment

2nd highest indexing supplier at 1.20x, only behind AGS (page 42).

Now three Muso Triple 27 'Fu Lai Cai' theme variants are tracking in the top 25 NEW Video Reel category all indexing near 1.50x (page 34).

### Ainsworth – High Denom Video Reels Remain Strong

Index vs Zone: Overall 0.98x, Owned 0.97x, Lease 1.11x

High Denom Video Reels remain strong performers with four of the top twenty-five games, lead by 'The Enforcer' with an index of 1.94x (page 21).

### Lightning Gaming – Strong Performance from 48 Games

Lightning Gaming continues to perform well overall with an index of 1.44x from 48 slots tracked. 'Screaming Links' remains in the top twenty-five NEW Leased game ranks, #12, with an index of 2.39x (page 36).