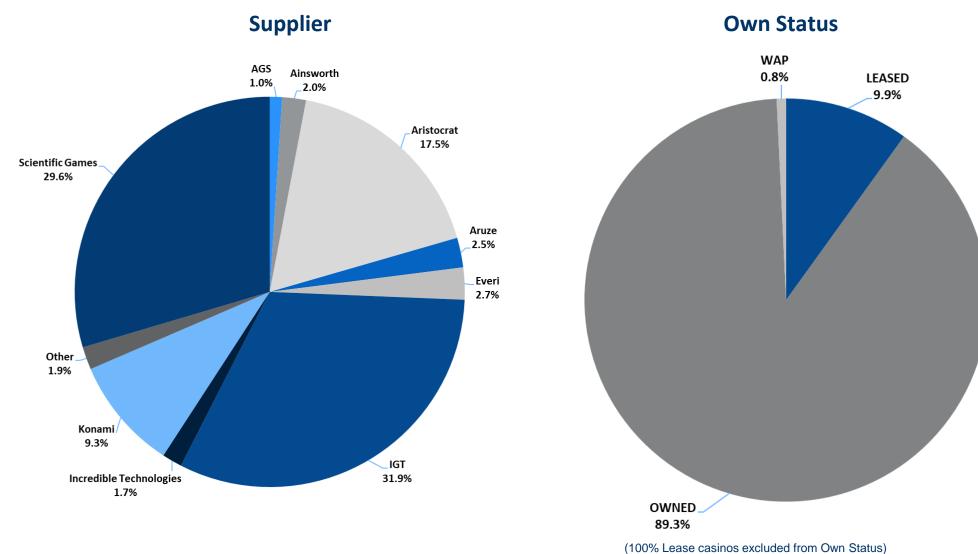

# Floor Mix – Supplier and Own Status

### Current Reporting Month: December 2018

Source: EILERS-FANTINI Central Game Performance Database – Data Through Dec '18

- Overview
- Key Insights
- Operator Participation
- Floor Mix
- Top Indexing Games
- Top Grossing Games
- Top NEW Games
- Top Indexing Suppliers
- Top Grossing Suppliers
- Supplier Fair Share