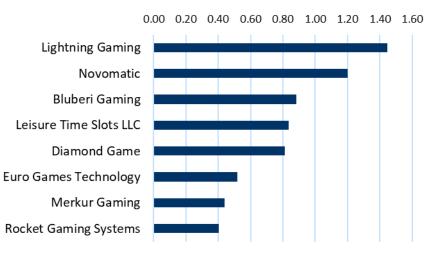

### Lightning Gaming – Strong Performance from 48 Games

Lightning Gaming continues to perform well overall with an index of 1.44x from 48 slots tracked. 'Screaming Links' remains in the top twenty-five NEW Leased game ranks, #12, with an index of 2.39x (page 36).