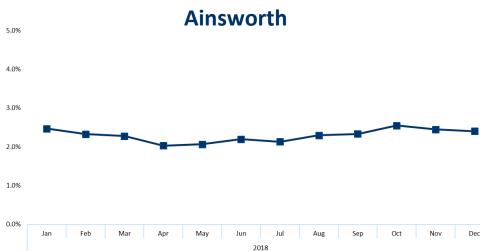

### Ainsworth – High Denom Video Reels Remain Strong

Index vs Zone: Overall 0.98x, Owned 0.97x, Lease 1.11x

High Denom Video Reels remain strong performers with four of the top twenty-five games, lead by 'The Enforcer' with an index of 1.94x (page 21).