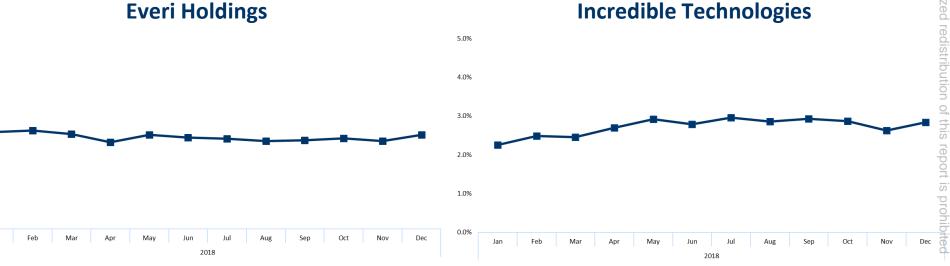

### "New" in the Premium Segments:

Everi Holdings – 'Diamond Blaze' is the top ranked NEW theme in the WAP segment with an index of 2.55x.

the GPD (page 31).

## Everi – WAP Units Index Well

Index vs Zone: Overall 0.96x, Owned 0.89x, Lease 1.42x, WAP 1.25x Though only tracking 23 WAP games in the GPD, indexing remains high at 1.25x (page 52).

Percent of Top Performing Owned Games shows continued growth throughout 2018 (page 46).