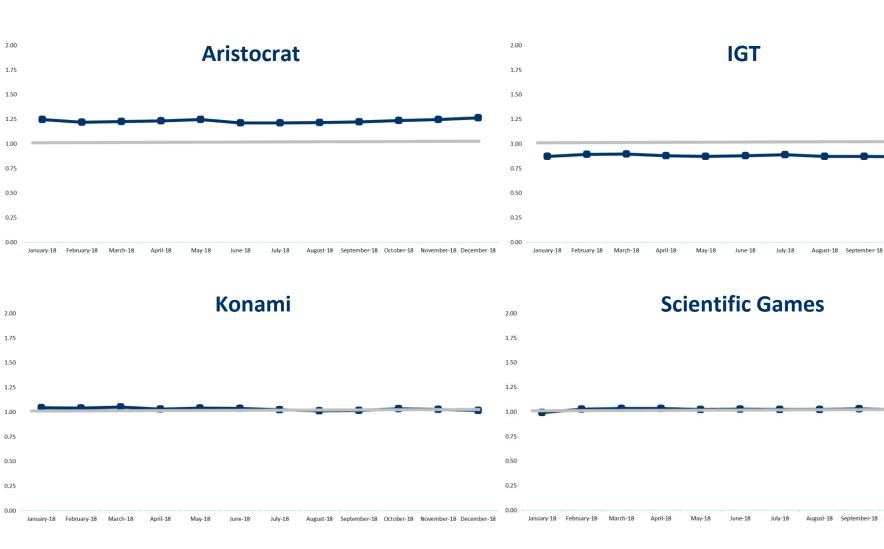

Aristocrat – Best Fair Share Supplier Video Reel, Lease, & WAP

Best fair share supplier in the Video Reel, Lease, and WAP categories (pages 62, 65, and 66).

### Scientific Games – Most WAP Units Tracked

IGT – Video Reel Games Indexing High

Index vs Zone: Overall 1.04x, Owned 1.01x, Lease 1.44x, WAP 1.41x

Index vs Zone: Overall 0.89x, Owned 0.82x, Lease 1.30x, WAP 1.78x

### Konami – Positive Fair Share in Video Reel Segment

Index vs Zone: Overall 1.02x, Owned 1.01x, Lease 1.13x

With performance out pacing units Konami posts a positive fair share in the Video Reel segment (page 62).