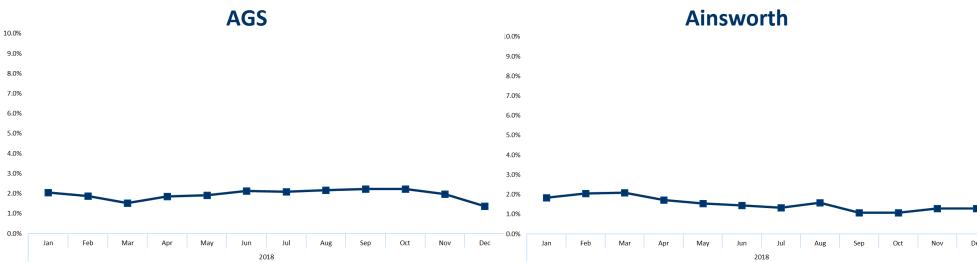

### Lightning Link & Dragon Link collectively account for over 25% of the total Theo Net Win in the Premium Segment of

AGS – Percent of Top Performing Games Continues to Rise

Index vs Zone: Overall 1.55x, Owned 1.55x, Lease 1.57x

### Ainsworth – High Denom Video Reels Remain Strong

Index vs Zone: Overall 0.98x, Owned 0.97x, Lease 1.11x

High Denom Video Reels remain strong performers with four of the top twenty-five games, lead by 'The Enforcer' with an index of 1.94x (page 21).