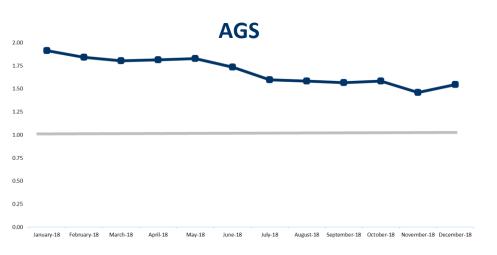

### Lightning Link & Dragon Link collectively account for over 25% of the total Theo Net Win in the Premium Segment of

AGS – Percent of Top Performing Games Continues to Rise

Index vs Zone: Overall 1.55x, Owned 1.55x, Lease 1.57x