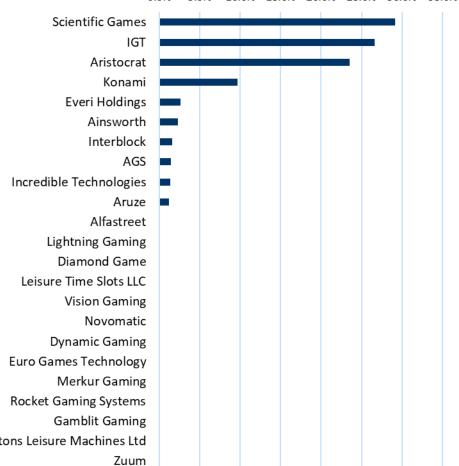

# **Top Grossing Parent Games – Premium (Lease & WAP)**

|         |                              |                  |       |           | Percent of |                     |
|---------|------------------------------|------------------|-------|-----------|------------|---------------------|
|         |                              |                  |       |           | Total Theo | KEY OBSI            |
| Ranking | Game Name                    | Supplier         | Slots | Casinos   | Net Win    |                     |
| 1       | Lightning Link               | Aristocrat       | 771   | 65        | 17.59%     | 'Lightnin           |
| 2       | Dragon Link                  | Aristocrat       | 330   | 39        | 10.28%     | 'Dragon<br>for over |
| 3       | Wheel of Fortune             | IGT              | 478   | 86        | 5.35%      | Total The           |
| 4       | Buffalo Grand                | Aristocrat       | 127   | 36        | 3.71%      | the segn            |
| 5       | Ultimate Fire Link           | Scientific Games | 152   | 28        | 2.91%      | over 1,1            |
| 6       | Monopoly                     | Scientific Games | 199   | 44        | 2.22%      | currently           |
| 7       | 88 Fortunes - Duo Fu Duo Cai | Scientific Games | 116   | 20        | 1.99%      | the Gam<br>Perform  |
| 8       | Quick Hit                    | Scientific Games | 207   | 29        | 1.69%      | Databas             |
| 9       | Willy Wonka                  | Scientific Games | 149   | 51        | 1.62%      |                     |
| 10      | James Bond                   | Scientific Games | 81    | 32        | 1.42%      |                     |
| 11      | Super Star Poker             | IGT              | 390   | 60        | 1.29%      |                     |
| 12      | The Walking Dead 2           | Aristocrat       | 75    | 38        | 1.20%      |                     |
| 13      | Roulette                     | Interblock       | 93    | 13        | 1.12%      |                     |
| 14      | Tarzan King of the Jungle    | Aristocrat       | 40    | 14        | 1.06%      |                     |
| 15      | Fort Knox                    | IGT              | 101   | 29        | 1.05%      |                     |
| 16      | Dancing Drums                | Scientific Games | 51    | 9         | 1.03%      |                     |
| 17      | Wonder 4                     | Aristocrat       | 43    | 5         | 0.80%      |                     |
| 18      | Harley Davidson              | IGT              | 66    | 27        | 0.75%      |                     |
| 19      | Ultimate X Poker             | IGT              | 81    | 13        | 0.66%      |                     |
| 20      | Dragon Spin                  | Scientific Games | 52    | 10        | 0.63%      |                     |
| 21      | All Star Poker 2             | IGT              | 70    | 11        | 0.62%      |                     |
| 22      | 5 Dragons Grand              | Aristocrat       | 29    | 15        | 0.61%      |                     |
| 23      | Liberty Link                 | Aristocrat       | 31    | 7         | 0.58%      |                     |
| 24      | Timber Wolf Grand            | Aristocrat       | 30    | 14        | 0.55%      |                     |
| 25      | Simpsons                     | Scientific Games | 79    | 33        | 0.52%      |                     |
|         |                              |                  |       | Other Gam | es 38.76%  |                     |

Other Games 38.76%

Utilizing the EILERS-FANTINI Central GPD we highlight the Top 25 Grossing Premium parent games for the month of December based on Percent of Total Theo Net Win for all Lease & WAP games.