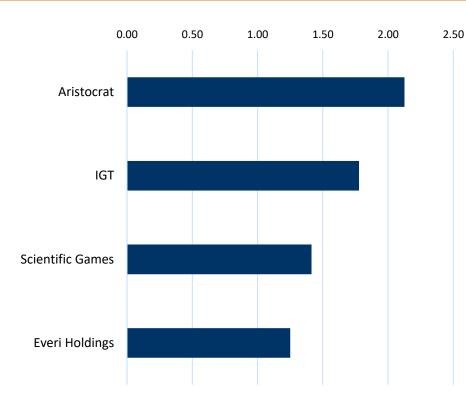

Aristocrat – Best Fair Share Supplier Video Reel, Lease, & WAP

Best fair share supplier in the Video Reel, Lease, and WAP categories (pages 62, 65, and 66).

### Scientific Games – Most WAP Units Tracked

IGT – Video Reel Games Indexing High

Index vs Zone: Overall 1.04x, Owned 1.01x, Lease 1.44x, WAP 1.41x

Index vs Zone: Overall 0.89x, Owned 0.82x, Lease 1.30x, WAP 1.78x

Index vs Zone: Overall 1.27x, Owned 1.11x, Lease 2.40x, WAP 2.13x

With 222 units being tracked, SG leads all other suppliers with the most WAP units being lead by strong performance and variety with James Bond, Willy Wonka, Lord of the Rings, and Monopoly (page 52).