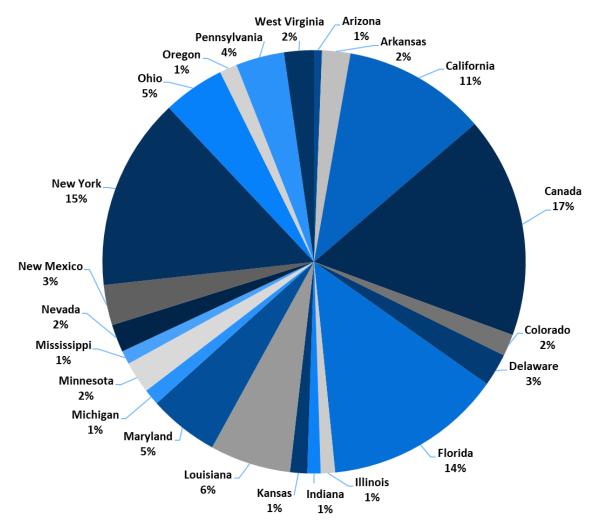

# **Operator Participation - Jurisdiction**

### **Slots by Jurisdiction**

### Reporting Month: December 2018

Source: EILERS-FANTINI Central Game Performance Database - Data Through Dec '18