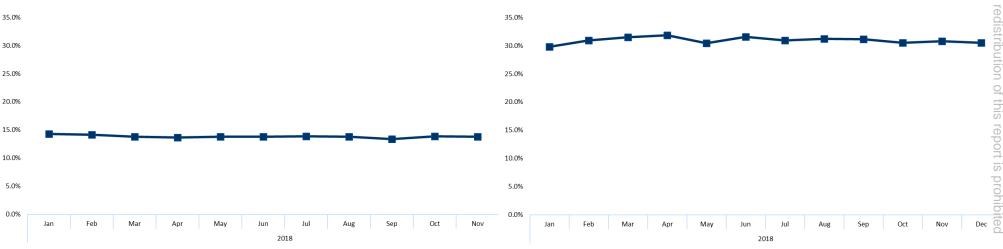

entral GPD we highlight the Top 18 Indexing Suppliers for the month of December based on the average Theo Net Win Index vs. Zone by each supplier for Casino Owned games. Note, filtered for suppliers with at least 5 units tracked and excluding all Video Poker, Keno, Skill, and ETG units.





### **Supplier – Owned Index Trends**









Tending Theo Net Win Index vs Zone Average by Supplier for the trailing twelve months. Note, excluding all Video Poker, Keno, Skill, and ETG units.

Eilers&Krejcik



#### **Supplier – Owned Index Trends**









Tending Theo Net Win Index vs Zone Average by Supplier for the trailing twelve months. Note, excluding all Video Poker, Keno, Skill, and ETG units.





## **Supplier – Percent of Top Performing Owned Games**





**Scientific Games** 

Konami



Tending percentage of total owned slots performing over 1x section average by Supplier for the trailing twelve months. Note, excluding all Video Poker, Keno, Skill, and ETG units.

Source: EILERS-FANTINI Central Game Performance Database – Data Through Dec '18

#### Back to Contents 45 of 69





tor arentz@

## **Supplier – Percent of Top Performing Owned Games**





**Everi Holdings** 

5.0%

4.0%

3.0%

2.0%

1.0%

0.0%



Tending percentage of total owned slots performing over 1x section average by Supplier for the trailing twelve months. Note, excluding all Video Poker, Keno, Skill, and ETG units.





## **Top Indexing Suppliers - Leased**

|         | an 100 Units<br>Supplier | Slots | Theo Net Win<br>vs House | Theo Net Win<br>vs Zone |
|---------|--------------------------|----