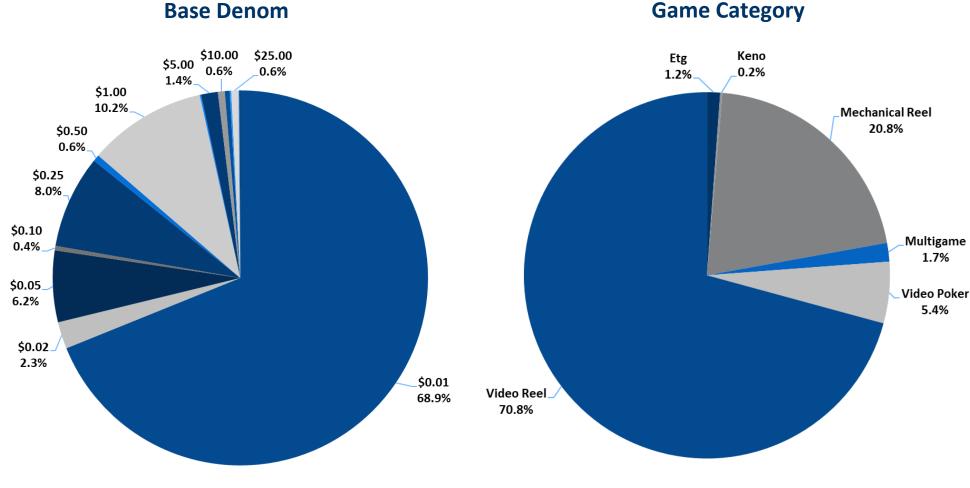

# Floor Mix – Denom and Category

nis report is intended for arentz@fantiniresearch.com. Unauthorized redistribution of this report is prohibited

Current Reporting Month: December 2018

(100% Lease casinos excluded from Game Category)

Back to Contents 16 of 69

Source: EILERS-FANTINI Central Game Performance Database - Data Through Dec '18