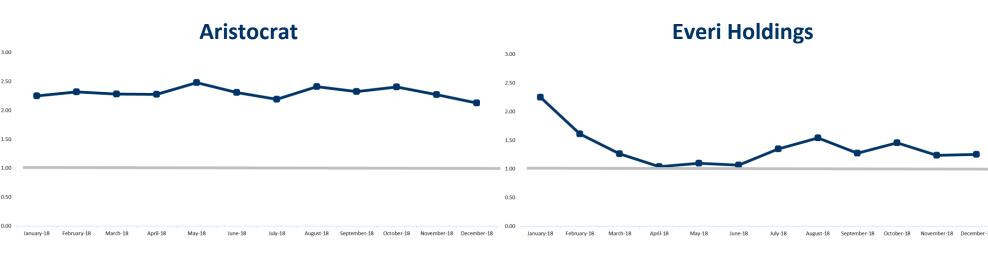

# **Out the Gate Performance**

In the next Data Insights Report we will be adding ranking tables presenting the same datapoints as the Game Rank and Supplier Rank tables included in this report. The preview below shows a large indexing increase from the Helix Tower & TwinStar Ultra. A new Wonder 4 variant 'Spinning Fortunes' leads in the Helix Tower increase and the two 'Ultimate Party Spin' themes continue to pace on the TwinStar Ultra.

|                 |                         |       |         | Theo Win | Index T | heo Win | Index | 95% |                           |     | 95% Confidence            |
|-----------------|-------------------------|-------|---------|----------|---------|---------|-------|-----|---------------------------|-----|---------------------------|
| Cabinet         | Supplier                | Slots | Casinos | vs Hou   | se      | vs Zor  | ne    | CI  | Trending Index From       |     | Interval                  |
| Helix Tower     | Aristocrat              | 16    | 4       | 2.35     |         | 2.59    |       | ď   | <b>Previous Month</b>     | d   | <.1                       |
| Empire 5527     | Everi Holdings          | 19    | 4       | 1.80     |         | 1.86    |       |     | ▲ ≥.1                     | d   | <u>&gt;</u> 0.1 and < 0.3 |
| Twinstar Ultra  | Scientific Games        | 20    | 5       | 1.62     |         | 1.57    |       | 4   | .1 and <u>&gt;</u> 1      | ď   | <u>&gt;</u> 0.3 and < 0.6 |
| Infinity Skybox | Incredible Technologies | 319   | 53      | 1.42     |         | 1.39    |       | 4   | <ul><li>✓ &lt;1</li></ul> | d d | <u>≥</u> 0.6              |