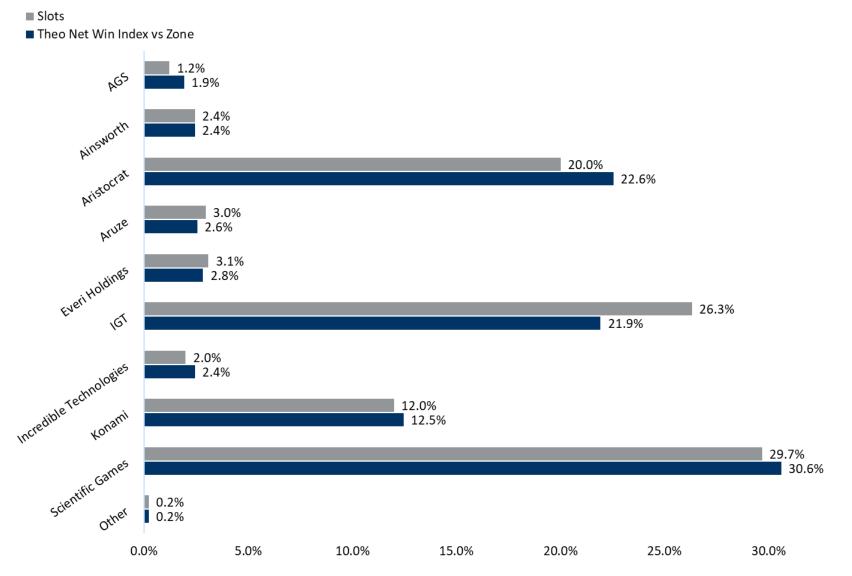

Aristocrat – Best Fair Share Supplier Video Reel, Lease, & WAP

Best fair share supplier in the Video Reel, Lease, and WAP categories (pages 62, 65, and 66).

### Konami – Positive Fair Share in Video Reel Segment

Index vs Zone: Overall 1.02x, Owned 1.01x, Lease 1.13x

With performance out pacing units Konami posts a positive fair share in the Video Reel segment (page 62).