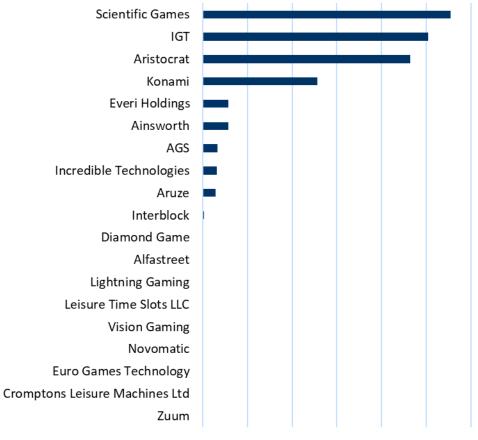

# **Top Grossing Games – WAP**

|         |                                               |                  |       |           | Percent of |             |
|---------|-----------------------------------------------|------------------|-------|-----------|------------|-------------|
|         |                                               |                  |       |           | Total Theo | KEY         |
| Ranking | Game Name                                     | Supplier         | Slots | Casinos   | Net Win    | () = (1     |
| 1       | Buffalo Grand                                 | Aristocrat       | 54    | 15        | 18.14%     | ʻWł<br>ʻBut |
| 2       | Wheel Of Fortune - Triple Gold Gold Spin      | IGT              | 21    | 12        | 5.20%      | and         |
| 3       | Willy Wonka World Of Wonka                    | Scientific Games | 25    | 11        | 3.76%      | par         |
| 4       | Timber Wolf Grand                             | Aristocrat       | 15    | 5         | 3.39%      | don         |
| 5       | Tarzan King Of The Jungle                     | Aristocrat       | 14    | 4         | 3.21%      | gro         |
| 6       | Buffalo Thundering 7s                         | Aristocrat       | 19    | 8         | 3.08%      | whi         |
| 7       | Wheel Of Fortune - Triple Red Hot 7 Gold Spin | IGT              | 10    | 5         | 2.96%      | con         |
| 8       | Fast Cash                                     | Aristocrat       | 18    | 4         | 2.78%      |             |
| 9       | Monopoly Millionaire                          | Scientific Games | 21    | 5         | 2.64%      |             |
| 10      | 5 Dragons Grand                               | Aristocrat       | 10    | 6         | 2.40%      |             |
| 11      | Wheel Of Fortune - Double Diamond             | IGT              | 10    | 5         | 2.05%      |             |
| 12      | James Bond - Casino Royal                     | Scientific Games | 7     | 5         | 2.00%      |             |
| 13      | Megabucks - Double Diamond Deluxe             | IGT              | 8     | 5         | 1.92%      |             |
| 14      | Wheel Of Fortune - Triple Red Hot 7'S         | IGT              | 8     | 5         | 1.90%      |             |
| 15      | James Bond - Thunderball                      | Scientific Games | 9     | 6         | 1.89%      |             |
| 16      | Monopoly Money                                | Scientific Games | 13    | 6         | 1.88%      |             |
| 17      | Lord Of The Rings - Rule Them All             | Scientific Games | 13    | 7         | 1.78%      |             |
| 18      | Elvis Shake Rattling Reels                    | Scientific Games | 12    | 6         | 1.38%      |             |
| 19      | Wheel Of Fortune - 3d                         | IGT              | 11    | 4         | 1.31%      |             |
| 20      | Wheel Of Fortune - Double 3x4x5x Pay          | IGT              | 7     | 4         | 1.27%      |             |
| 21      | Cash Spin Deluxe                              | Scientific Games | 12    | 5         | 1.22%      |             |
| 22      | Willie Nelson - Shotgun Willie                | Everi Holdings   | 10    | 4         | 1.17%      |             |
| 23      | Monopoly Hot Shot                             | Scientific Games | 7     | 6         | 1.03%      |             |
| 24      | Game Of Thrones                               | Aristocrat       | 9     | 5         | 1.03%      |             |
| 25      | Wheel Of Fortune - Double Diamond Gold Spin   | IGT              | 3     | 3         | 0.99%      |             |
|         |                                               |                  |       | Other Gan | nes 29.63% |             |

Utilizing the EILERS-FANTINI Central GPD we highlight the Top 25 Grossing WAP games for the month of December based on Percent of Total Theo Net Win for all WAP games.

VATIONS

ink' and k' account % of the Net Win in it with