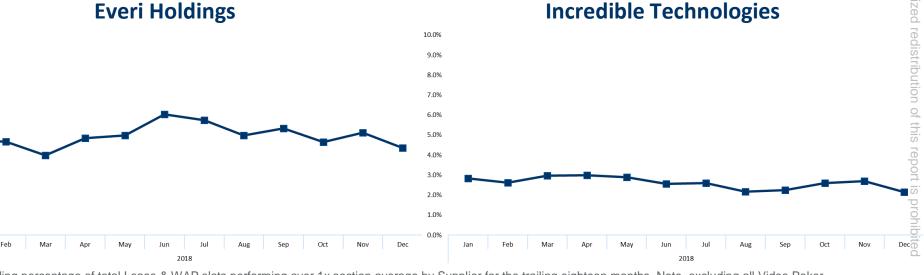

## Everi – WAP Units Index Well

Index vs Zone: Overall 0.96x, Owned 0.89x, Lease 1.42x, WAP 1.25x Though only tracking 23 WAP games in the GPD, indexing remains high at 1.25x (page 52).

Percent of Top Performing Owned Games shows continued growth throughout 2018 (page 46).