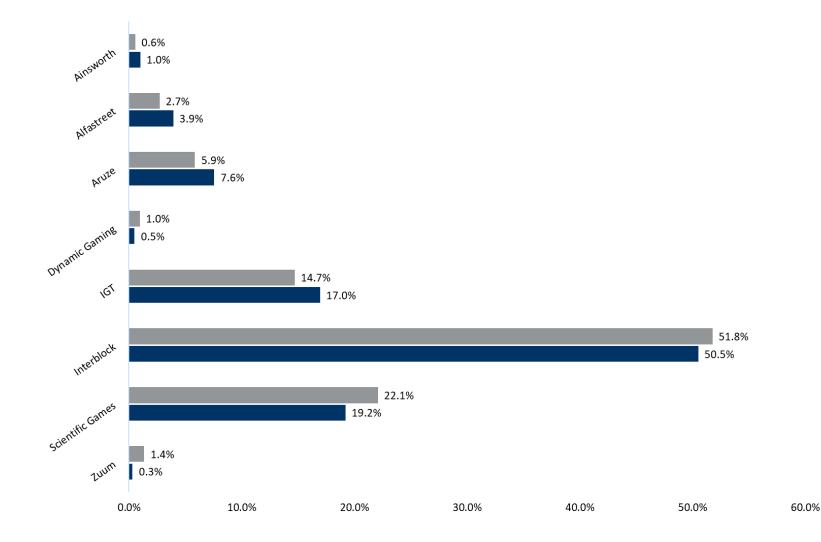

# **Operator Participation - Jurisdiction**

### **Slots by Jurisdiction**

### Reporting Month: December 2018

Source: EILERS-FANTINI Central Game Performance Database - Data Through Dec '18