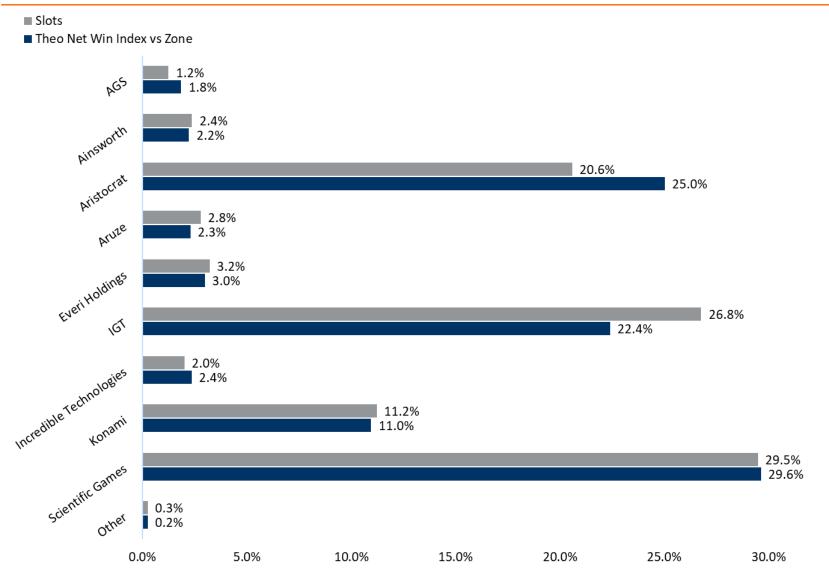

Aristocrat – Best Fair Share Supplier Video Reel, Lease, & WAP

Best fair share supplier in the Video Reel, Lease, and WAP categories (pages 62, 65, and 66).

### Scientific Games – Most WAP Units Tracked

IGT – Video Reel Games Indexing High

Index vs Zone: Overall 1.04x, Owned 1.01x, Lease 1.44x, WAP 1.41x

Index vs Zone: Overall 0.89x, Owned 0.82x, Lease 1.30x, WAP 1.78x

Index vs Zone: Overall 1.27x, Owned 1.11x, Lease 2.40x, WAP 2.13x

With 222 units being tracked, SG leads all other suppliers with the most WAP units being lead by strong performance and variety with James Bond, Willy Wonka, Lord of the Rings, and Monopoly (page 52).

## Everi – WAP Units Index Well

Index vs Zone: Overall 0.96x, Owned 0.89x, Lease 1.42x, WAP 1.25x Though only tracking 23 WAP games in the GPD, indexing remains high at 1.25x (page 52).

Percent of Top Performing Owned Games shows continued growth throughout 2018 (page 46).

### Konami – Positive Fair Share in Video Reel Segment

Index vs Zone: Overall 1.02x, Owned 1.01x, Lease 1.13x

With performance out pacing units Konami posts a positive fair share in the Video Reel segment (page 62).

### Aruze – NEW Muso Triple 27 Themes Performing

Index vs Zone: Overall 0.86x, Owned 0.84x, Lease 1.30x

Index vs Zone: Overall 1.22x, Owned 1.20x, Lease 1.35x

Incredible Technologies – 2nd Highest Indexing Supplier In the Owned Segment

2nd highest indexing supplier at 1.20x, only behind AGS (page 42).

Now three Muso Triple 27 'Fu Lai Cai' theme variants are tracking in the top 25 NEW Video Reel category all indexing near 1.50x (page 34).

### Ainsworth – High Denom Video Reels Remain Strong

Index vs Zone: Overall 0.98x, Owned 0.97x, Lease 1.11x

High Denom Video Reels remain strong performers with four of the top twenty-five games, lead by 'The Enforcer' with an index of 1.94x (page 21).

### Lightning Gaming – Strong Performance from 48 Games

Lightning Gaming continues to perform well overall with an index of 1.44x from 48 slots tracked. 'Screaming Links' remains in the top twenty-five NEW Leased game ranks, #12, with an index of 2.39x (page 36).